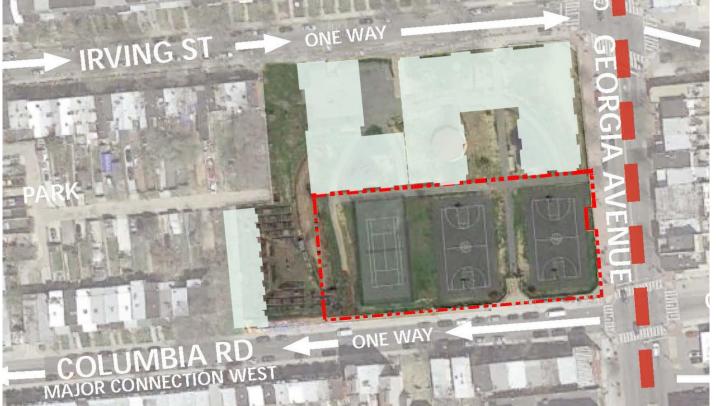

# Welcome!

• Sign-in before you leave.



© 2017 Torti Gallas Urban, Inc.







## BELL Architects, PC and Landscape Architecture Bureau, LLC (LAB)



www.bellarchitects.com

#### ART IN SERVICE TO THE PUBLIC

Our design approach results in **high performing spaces** that are flexible, economically robust, and **places where people want to be...** 

- Continuous community engagement
- Sustainable development
- Accessible design and universal play
- Unique and state of art design
- Knowledgeable consultants













© 2017 Torti Gallas Urban, Inc.

# SITE PRIMARY METRO STATION WALKING RADIUS

 $\oplus$ 

MAP









© 2017 Torti Gallas Urban, Inc.

## **BRUCE MONROE PARK**



LAB

LANDSCAPE ARCHITECTURE BUREAU LLC

DC DEPARTMENT OF PARKS AND RECREATION







#### SITE

## **BRUCE MONROE PARK**



LAB





| Tot Lot                   |    |     |     |     |     |     |     |     |     |     |      |
|---------------------------|----|-----|-----|-----|-----|-----|-----|-----|-----|-----|------|
| Sitting Area              |    |     |     |     |     |     |     |     |     |     |      |
| Full Playground           |    |     |     |     |     |     |     |     |     |     |      |
| Public Art                |    |     |     |     |     |     | 1   |     |     |     |      |
| Basketball Court          |    |     |     |     |     |     |     |     |     |     |      |
| Tennis Court              |    |     |     |     |     |     |     |     |     |     |      |
| Multi-functional<br>Court |    |     |     |     |     |     |     |     |