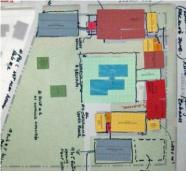

## **BRUCE MONROE PARK**

LAB

LANDSCAPE ARCHITECTURE BUREAU LLC

DC DEPARTMENT OF PARKS AND RECREATION

#### SITE

## **BRUCE MONROE PARK**

LAB

| Tot Lot                   |    |     |     |     |     |     |     |     |     |     |      |
|---------------------------|----|-----|-----|-----|-----|-----|-----|-----|-----|-----|------|
| Sitting Area              |    |     |     |     |     |     |     |     |     |     |      |
| Full Playground           |    |     |     |     |     |     |     |     |     |     |      |
| Public Art                |    |     |     |     |     |     | 1   |     |     |     |      |
| Basketball Court          |    |     |     |     |     |     |     |     |     |     |      |
| Tennis Court              |    |     |     |     |     |     |     |     |     |     |      |
| Multi-functional<br>Court |    |     |     |     |     |     |     |     |     |     |      |
| Water Park                |    |     |     |     |     |     |     |     |     |     |      |
| Dog Park                  |    |     |     |     |     |     |     |     |     |     |      |
| Community Garden          |    |     |     |     |     |     |     |     |     |     |      |
|                           | 0% | 10% | 20% | 30% | 40% | 50% | 60% | 70% | 80% | 90% | 100% |