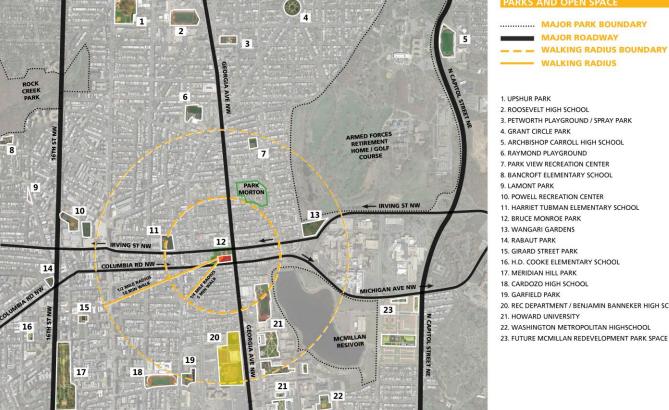

# SITE PRIMARY METRO STATION WALKING RADIUS

 $\oplus$ 

MAP

© 2017 Torti Gallas Urban, Inc.

#### PARKS AND OPEN SPACE

**10. POWELL RECREATION CENTER** 

12. BRUCE MONROE PARK

15. GIRARD STREET PARK 16. H.D. COOKE ELEMENTARY SCHOOL

17. MERIDIAN HILL PARK 18. CARDOZO HIGH SCHOOL

19. GARFIELD PARK

LAB

14. RABAUT PARK

11. HARRIET TUBMAN ELEMENTARY SCHOOL

20. REC DEPARTMENT / BENJAMIN BANNEKER HIGH SCHOOL

| <br>MAJOR PARK BOUNDARY     |
|-----------------------------|
| MAJOR ROADWAY               |
| <br>WALKING RADIUS BOUNDARY |
| <br>WALKING RADIUS          |