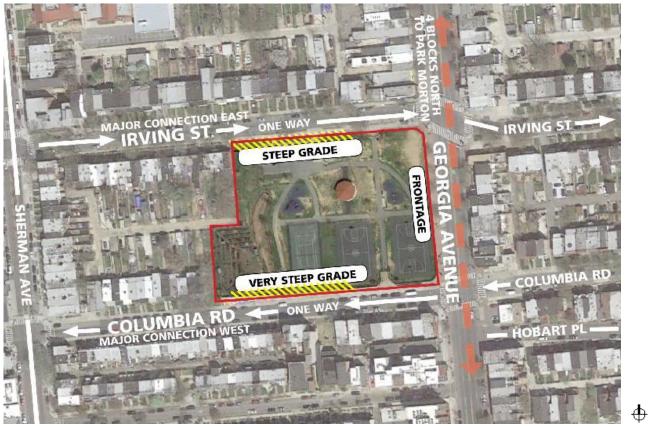

# Welcome!

• Sign-in before you leave.



© 2017 Torti Gallas Urban, Inc.







## BELL Architects, PC and Landscape Architecture Bureau, LLC (LAB)



www.bellarchitects.com

#### ART IN SERVICE TO THE PUBLIC

Our design approach results in **high performing spaces** that are flexible, economically robust, and **places where people want to be...** 

- Continuous community engagement
- Sustainable development
- Accessible design and universal play
- Unique and state of art design
- Knowledgeable consultants













© 2017 Torti Gallas Urban, Inc.

# SITE PRIMARY METRO STATION WALKING RADIUS

 $\oplus$ 

MAP









© 2017 Torti Gallas Urban, Inc.

## **BRUCE MONROE PARK**



LAB

LANDSCAPE ARCHITECTURE BUREAU LLC

DC DEPARTMENT OF PARKS AND RECREATION







#### SITE

## **BRUCE MONROE PARK**



LAB





| Tot Lot                   |    |     |     |     |     |     |     |     |     |     |      |
|---------------------------|----|-----|-----|-----|-----|-----|-----|-----|-----|-----|------|
| Sitting Area              |    |     |     |     |     |     |     |     |     |     |      |
| Full Playground           |    |     |     |     |     |     |     |     |     |     |      |
| Public Art                |    |     |     |     |     |     | 1   |     |     |     |      |
| Basketball Court          |    |     |     |     |     |     |     |     |     |     |      |
| Tennis Court